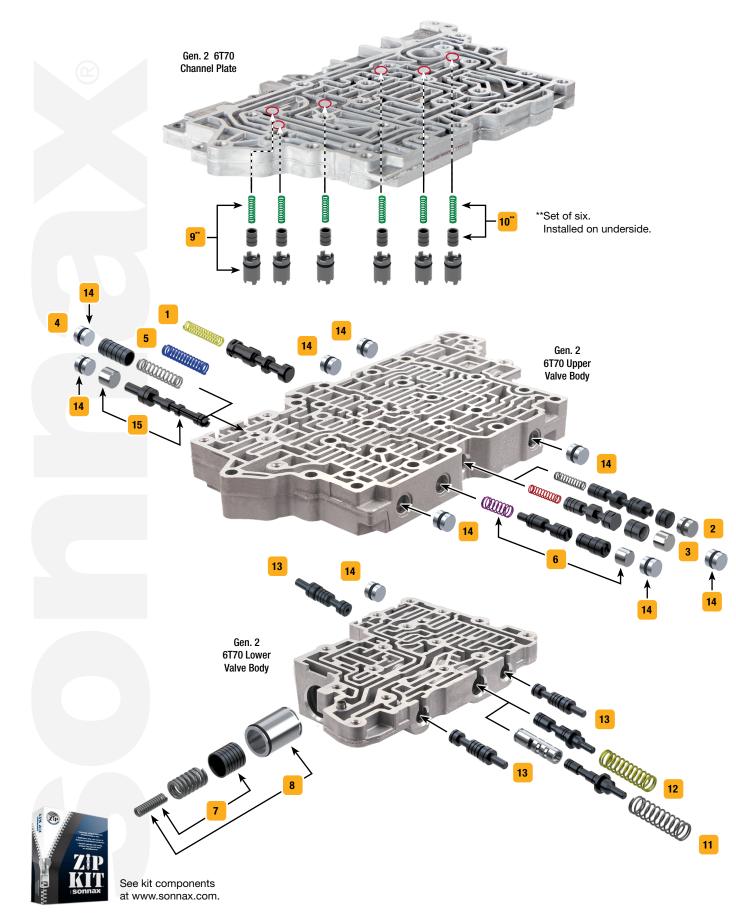

## GM 6T70/75/80 (Gen. 2)

| Symptoms/Benefits                                                                                  | Product Name                                      | Part No.      | Drop-In<br>ZP Zip Valve <sup>™</sup> Part | s <b>Tooling</b>            |
|----------------------------------------------------------------------------------------------------|---------------------------------------------------|---------------|-------------------------------------------|-----------------------------|
| Multiple Symptoms                                                                                  | Product Name                                      | Part No.      |                                           |                             |
| The first step in correcting common shift problems                                                 | Zip Kit®                                          | 6T70-G2-ZIP   | ZIP                                       |                             |
| TCC/Lockup Symptoms                                                                                |                                                   |               |                                           |                             |
| Excess TCC slip, Low cooler flow,<br>Overheating, TCC apply & release concerns,<br>TCC apply codes | Oversized TCC Control Valve Kit                   | 1 124740-14K  |                                           | F-124740-TL14*              |
| Code P0741, P0742, Harsh TCC apply,<br>TCC slip, Loss of fuel economy,<br>Low TCC apply pressure   | TCC Regulator Valve Kit                           | 2 124740-31K  | ZiP                                       |                             |
|                                                                                                    | Oversized TCC Regulator Valve Kit                 | 3 124740-24K  |                                           | F-124740-TL24*              |
| Pressure Problems                                                                                  |                                                   |               |                                           |                             |
| Low line pressure, Line pressure instability,<br>No line rise, Burnt clutches, Harsh shifts        | Isolator Valve Kit                                | 4 124740-03K  | ZiP                                       |                             |
| No line rise, Line pressure instability                                                            | Isolator Valve Spring                             | 5 124740-16   | 5/Bag                                     |                             |
| Shift/Engagement Concerns                                                                          |                                                   |               |                                           |                             |
| 1-2 Flare, 5-6 Flare, 2nd Slip, 6th Slip, No 2nd,<br>No 6th, Ratio codes, 2-6 Clutch burned        | Oversized 2-6 Clutch Regulator<br>Valve Kit       | 6 124740-66K  |                                           | F-124740-TL66*              |
| 3-4 Flare, Ratio codes, 4-5-6 Clutch burned,<br>Slipping gears, 3-4 Harsh                          | 4-5-6 Accumulator Piston Kit                      | 7 124740-57K  | ZiP                                       |                             |
|                                                                                                    | 4-5-6 Sleeved Accumulator Piston Kit              | 8 124740-68K  | ZiP                                       |                             |
| Harsh shifts, Soft shifts,<br>Solenoid performance codes                                           | Actuator Feed Accumulator Piston Kit              | 9 124740-76K  | ZIP Includes 6 sets                       |                             |
|                                                                                                    | Oversized Actuator Feed Accumulator<br>Piston Kit | 10 124740-65K | Includes 6 sets                           | 124740-TL40,<br>124740-JP40 |
| Wrong gear starts, Clutch failure,<br>Solenoid performance codes                                   | Actuator Feed Limit Valve Kit                     | 11 124740-33K | ZiP                                       |                             |
|                                                                                                    | Oversized Actuator Feed Limit Valve Kit           | 12 124740-48K |                                           | F-124740-TL48*              |
| Shift quality is not load sensitive, Harsh shifts,<br>Slips & flares, Delayed engagement           | Oversized Clutch Boost Valve                      | 13 124740-56  | Fits any of 3 locations                   | F-144740-TL22*              |
| Pressure loss, Shift concerns,<br>Burnt clutches, TCC apply concerns                               | O-Ringed End Plug Kit                             | 14 124740-02K | ZIP Includes 9 end plugs                  |                             |
| Erratic line pressure, Poor shift quality,<br>Burnt clutches, Low converter & lube flow            | Oversized Pressure Regulator<br>Valve Kit         | 15 124740-60K |                                           | F-124740-TL60*              |
| Tools                                                                                              |                                                   |               |                                           |                             |
|                                                                                                    | Vacuum Test Plate Kit                             | 124740-VTP    |                                           | VACTEST-01K                 |